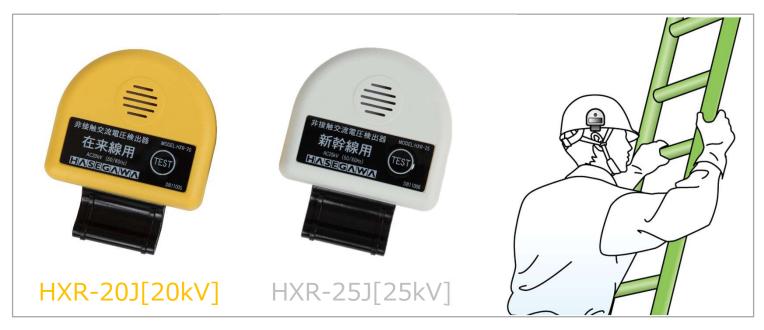

# High voltage hot-line proximity alarm

# HXR-20J/25J type •HXR-20J: 20kV

\*Jointly developed with JR EAST

• HXR-25J: 25kV

**Non-contact Detection of Charging State of AC Overhead Contact lines** 

**Award-winning in Japan** Fiscal 2013 Railway Electrical Technology Award JECA FAIR 2013 Product Contest Award

#### ■ Features

- Alarm is generated at a distance of about 2m from the energized overhead contact lines, normal railways[AC20kV] and High Speed Railway[AC25kV].
- It has directionality to identify overhead contact lines in a charged state.
- It is compact, lightweight, and can be fitted to a helmet with a one-touch operation.