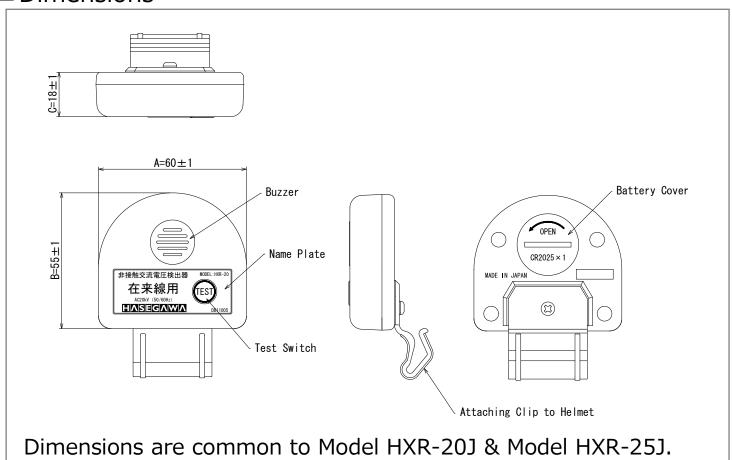

| Piezoelectric buzzer type                 |              |
| Sound volume                         | 80dB±5dB / 10cm                           |              |
| Frequency                            | Common use for 50/60Hz *                  |              |
| Structure                            | Waterproof structure [Equivalent to IPX4] |              |
| Operating temperature range          | -10℃~+40℃                                 |              |
| Battery                              | CR2025[3V] ×1pce                          |              |
| Battery life                         | About 2years in unused state              |              |
| Weight                               | About 40g                                 |              |

### **■** Dimensions